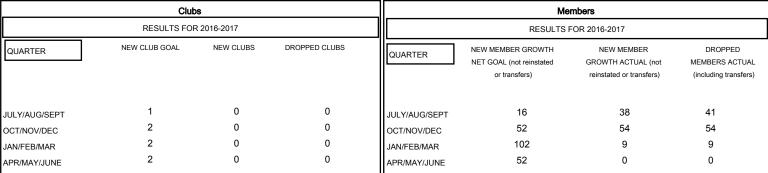

## GOALS AND ACTUAL NEW CLUBS CUMULATIVE

## GOALS AND ACTUAL MEMBERS CUMULATIVE

| -■- | NEW MEMBER GROWTH NET GOAL |
|-----|----------------------------|
|     |                            |

NEW MEMBER GROWTH ACTUAL - LAST YEAR MEMBERSHIP ACTUAL