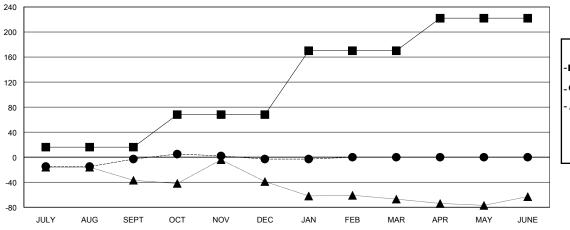

## GOALS AND ACTUAL NEW CLUBS CUMULATIVE

## GOALS AND ACTUAL MEMBERS CUMULATIVE

| -■- | NEW MEMBER GROWTH NET GOAL |
|-----|----------------------------|
|     |                            |

NEW MEMBER GROWTH ACTUAL - LAST YEAR MEMBERSHIP ACTUAL